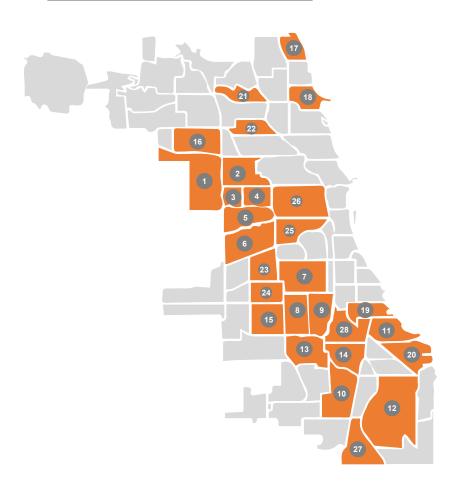

## **Chicago Community Areas**

|    | COMMUNITIES                        | OUTREACH ORGANIZATION                          |
|----|------------------------------------|------------------------------------------------|
| 1  | Austin                             | INVC (Institute for Nonviolence Chicago)       |
| 2  | Humboldt Park                      | ALSO (Alliance of Local Service Organizations) |
| 3  | West Garfield Park                 | INVC (Institute for Nonviolence Chicago)       |
| 4  | East Garfield Park                 | Breakthrough                                   |
| 5  | North Lawndale                     | UCAN                                           |
| 6  | South Lawndale<br>(Little Village) | Enlace, New Life Centers                       |
| 7  | New City<br>(Back of the Yards)    | Precious Blood Ministry of Reconciliation      |
| 8  | West Englewood                     | Target Area Development Corp                   |
| 9  | Englewood                          | Target Area Development Corp                   |
| 10 | Roseland                           | UCAN                                           |
| 1  | South Shore                        | Claretian Associates                           |
| 12 | South Deering                      | Claretian Associates                           |
| 13 | Auburn Gresham                     | Target Area Development Corp                   |
| 14 | Chatham                            | Target Area Development Corp                   |
| 15 | Chicago Lawn                       | SWOP (Southwest Organizing Project)            |
| 16 | Belmont Cragin                     | ALSO (Alliance of Local Service Organizations) |
| 1  | Rogers Park                        | ONE Northside                                  |
| 18 | Uptown                             | ONE Northside                                  |
| 19 | Woodlawn                           | Project H.O.O.D.                               |
| 20 | South Chicago                      | Claretian Associates                           |
| 21 | Albany Park                        | ALSO (Alliance of Local Service Organizations) |
| 22 | Avondale                           | ALSO (Alliance of Local Service Organizations) |
| 23 | Brighton Park                      | New Life Centers                               |
| 24 | Gage Park                          | SWOP (Southwest Organizing Project)            |
| 25 | Lower West Side                    | New Life Centers                               |
| 26 | Near West Side                     | Together Chicago                               |
| 27 | Riverdale                          | UCAN                                           |
| 28 | <b>Greater Grand Crossing</b>      | Project H.O.O.D.                               |